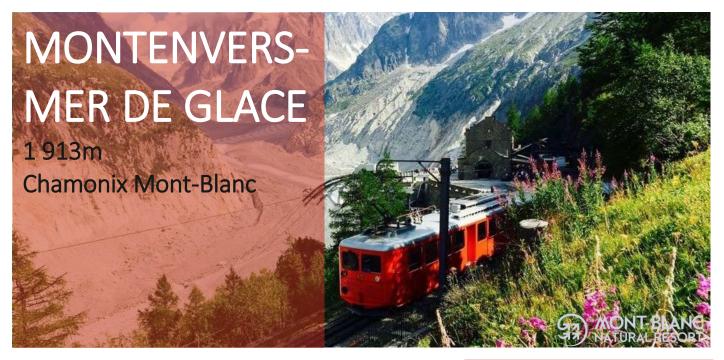

## **USEFUL INFORMATION:**

Located in the city center of Chamonix-Mont-Blanc Montenvers - Mer de Glace 35 Place de la Mer de Glace 74400 Chamonix

**BUS**: Le Mulet = stop "Gare SNCF"

TRAIN of Montenvers : 20 min journey duration 1000m of height difference