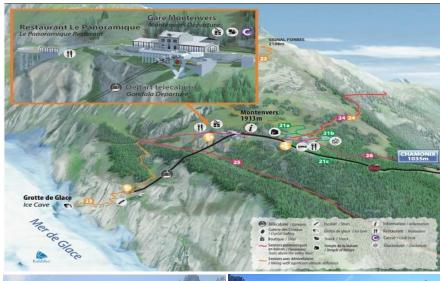

## **USEFUL INFORMATION:**

Located in the city center of Chamonix-Mont-Blanc Montenvers - Mer de Glace 35 Place de la Mer de Glace 74400 Chamonix

**BUS**: Le Mulet = stop "Gare SNCF"

TRAIN of Montenvers : 20 min journey duration 1000m of height difference

2H30 minimum visit time

ADVISES: warm clothes for the top, good shoes to access the Ice Cave at the Montenvers (+/- 100 steps)

CHILDREN ACCESS: YES from 12 months old **ELDERLY ACCESS:** YES unless medical advice **DISABLED ACCESS** (in wheelchair with accompanying person): YES indicate when buying your tickets

- No access to the Ice Cave
- Access to the Glacorium and Crystal Gallery with accompanying persons
- Electric chairs subject to dimension

**TOILETS:** Chamonix departure station, at the top in the Hotel du Montenvers and at

the arrival station

**DISABLED TOILETS:** YES departure and

arrival point

PARKING: YES - free closely

(Parking du Biollay)

**LOCKERS/ CLOACKROOM: NO** 

PICNIC ROOM: NO

ANIMALS: allowed (dogs kept on leash)