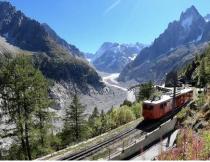

## **USEFUL INFORMATION:**

Located in the city center of Chamonix-Mont-Blanc Montenvers - Mer de Glace 35 Place de la Mer de Glace 74400 Chamonix

**BUS**: Le Mulet = stop "Gare SNCF"

TRAIN of Montenvers : 20 min journey duration 1000m of height difference